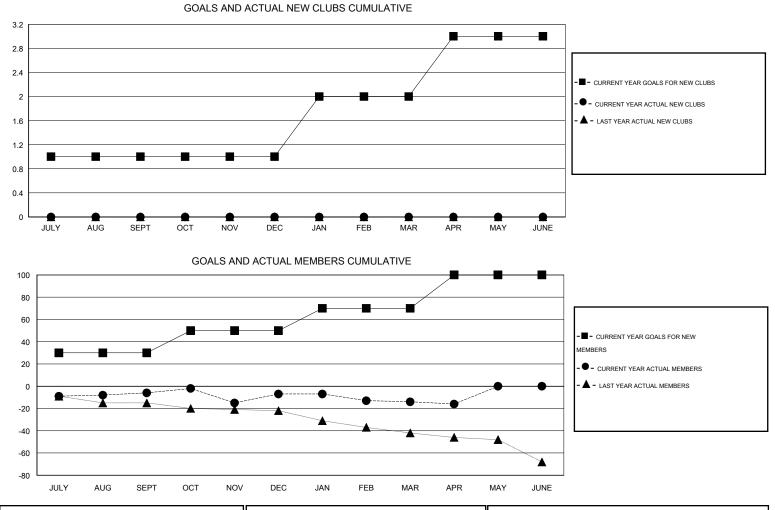

## GMT: HAL GRIFFIN

| GMT: HAL GRIFFIN LOCATION OKLAHOM |                  |                     |                            |                             | A                     |                    |                                  |                              | GMT CA 1                    |  |
|-----------------------------------|------------------|---------------------|----------------------------|-----------------------------|-----------------------|--------------------|----------------------------------|------------------------------|-----------------------------|--|
|                                   |                  | Clubs               |                            | Members                     |                       |                    |                                  |                              |                             |  |
| RESULTS FOR 2013-2014             |                  |                     |                            |                             | RESULTS FOR 2013-2014 |                    |                                  |                              |                             |  |
| QUARTER                           | NEW CLUB<br>GOAL | ACTUAL NEW<br>CLUBS | ACTUAL<br>DROPPED<br>CLUBS | ACTUAL NET<br>GAIN/<br>LOSS | QUARTER               | NEW MEMBER<br>GOAL | ACTUAL TOTAL<br>MEMBERS<br>ADDED | ACTUAL<br>DROPPED<br>MEMBERS | ACTUAL NET<br>GAIN/<br>LOSS |  |
| JULY/AUG/SEPT                     | 1                | 0                   | 0                          | 0                           | JULY/AUG/SEPT         | 30                 | 27                               | 33                           | -6                          |  |
| OCT/NOV/DEC                       | 0                | 0                   | 0                          | 0                           | OCT/NOV/DEC           | 20                 | 25                               | 26                           | -1                          |  |
| JAN/FEB/MAR                       | 1                | 0                   | 1                          | -1                          | JAN/FEB/MAR           | 20                 | 14                               | 21                           | -7                          |  |
| APR/MAY/JUNE                      | 1                | 0                   | 0                          | 0                           | APR/MAY/JUNE          | 30                 | 4                                | 6                            | -2                          |  |